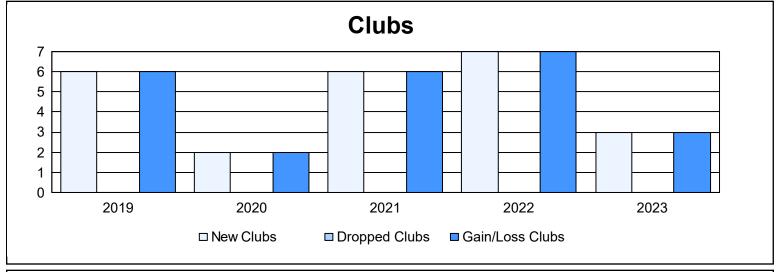

| Year      | New<br>Clubs | Dropped<br>Clubs | Gain/<br>Loss<br>Clubs | New<br>Members | Charter<br>Members | Reinstate<br>Members | Transfer<br>Members | Total<br>Member<br>Added | Total<br>Members<br>Dropped | Gain/<br>Loss<br>Members |
|-----------|--------------|------------------|------------------------|----------------|--------------------|----------------------|---------------------|--------------------------|-----------------------------|--------------------------|
| 2018-2019 | 6            | 0                | 6                      | 1,843          | 213                | 104                  | 44                  | 2,204                    | 2,180                       | 24                       |
| 2019-2020 | 2            | 0                | 2                      | 1,349          | 87                 | 124                  | 42                  | 1,602                    | 1,964                       | -362                     |
| 2020-2021 | 6            | 0                | 6                      | 1,872          | 212                | 134                  | 35                  | 2,253                    | 1,943                       | 310                      |
| 2021-2022 | 7            | 0                | 7                      | 1,625          | 275                | 164                  | 55                  | 2,119                    | 1,962                       | 157                      |
| 2022-2023 | 3            | 0                | 3                      | 1,944          | 121                | 136                  | 64                  | 2,265                    | 2,063                       | 202                      |
| Average   | 5            | 0                | 5                      | 1,727          | 182                | 132                  | 48                  | 2,089                    | 2,022                       | 66                       |